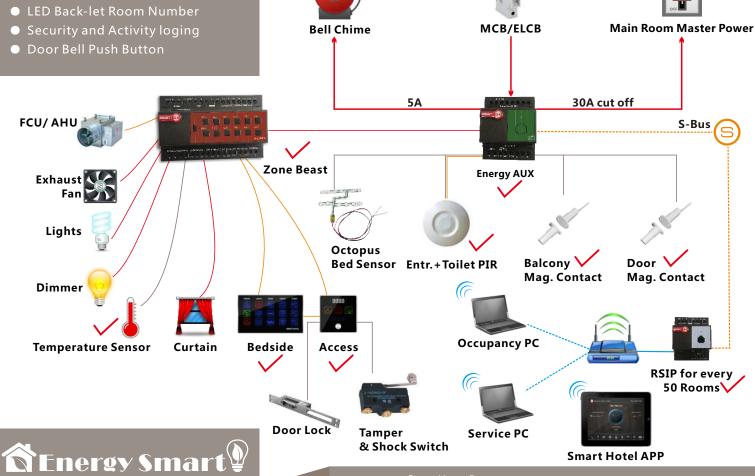

- FCU/AHU/VAV Control
- Lighting, Dimming & Moods
- Curtain Control
- Service Request Display
- Integrated Door Access

- (Occupancy Flag) Check & reports occupancy Status online (Vacant/Occupied)
- (Energy Smart) Built in Logic that Works Simply:
  - If no occupancy (Vacant) = energy save
  - If balcony door is open=off AC
  - If occupied=power on
- (Security) Alert at Reception Station If Guest Room Door is Forgotten Open
- (Moonlighting) Send Warning in Case any one used Room while not Sold
- (Device Monitoring) Equipment Status Watch Dog Provided Free with This Package
- (Service) Request, Display and Management

## **Included In This Package:**

- 1 Door Access Panel (with Service Display, Bell Push and Room Number, Tamper and Mag Input++)
- 1 Zone Beast (FCU/AHU/VAV/Temperature Control, Curtain Motor Control, Dimming and Lighting, Boiler/Exhaust)
- 1 Aux Power (Dual Power Supply 24VDC/12VDC, Smart Energy Logic, 3-Zone Dry Inputs, 2 Relays for Energy)
- 1 Bedside Touch Button Controller Wall Mountable (Moods, Service, Lights, Curtain, Air conditioning controls)
- 2 Magnetic Door / Window Contacts (Reed Switch)
- 2 Ceiling PIR Motion Detector
- 4 Connectors (4D)
- 1 Temp1 Temperature Sensor
- 1 Free Smart Hotel APP download,
- 1 Free Equipment Watch Dog SW,
- 1 Free Card Management SW (1 Per Hotel with 50 Rooms Minimum),

Free RSIP Bridge (1 For Every 50 Rooms)

Smart Hotel Door Access