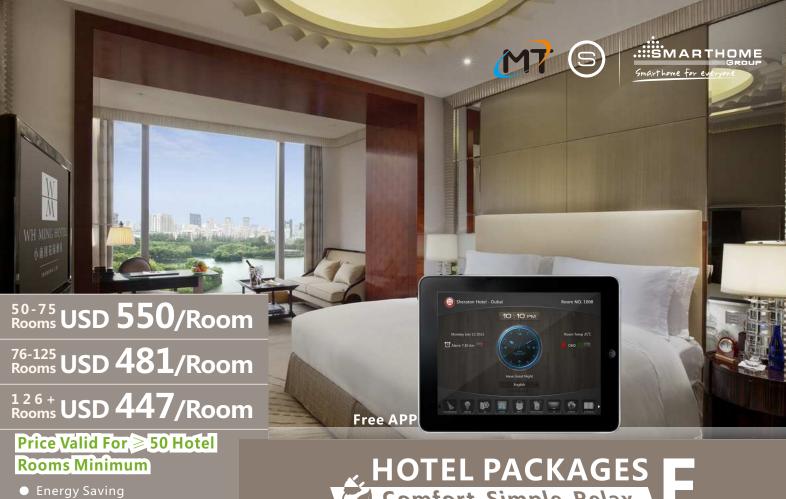

## **Included In This Package:**

- 1 Door Access Panel (with Service Display, Bell Push and Room Number, Tamper and Mag Input++)
- 1 Zone Beast (FCU/AHU/VAV/Temperature Control, Curtain Motor Control, Dimming and Lighting, Boiler/Exhaust)
- 1 Aux Power (Dual Power Supply 24VDC/12VDC, Smart Energy Logic, 3-Zone Dry Inputs, 2 Relays for Energy)
- 1 Bedside Touch Button Controller Wall Mountable (Moods, Service, Lights, Curtain, Air conditioning controls)
- 2 Magnetic Door / Window Contacts (Reed Switch)
- 2 Ceiling PIR Motion Detector
- 4 Connectors (4D)
- 1 Temp1 Temperature Sensor
- 1 Free Smart Hotel APP download,
- 1 Free Equipment Watch Dog SW,
- 1 Free Card Management SW (1 Per Hotel with 50 Rooms Minimum),