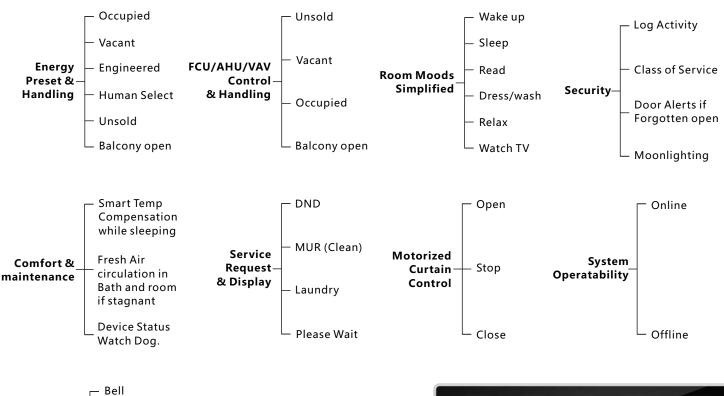

- FCU/AHU/VAV Control
- Lighting, Dimming & Moods
- Curtain Control
- Service Request Display
- Integrated Door Access

- (Occupancy Flag) Check & reports occupancy Status online (Vacant/Occupied)
- (Energy Smart) Built in Logic that Works Simply:
  - If no occupancy (Vacant) = energy save
  - If balcony door is open=off AC
  - If occupied=power on
- (Security) Alert at Reception Station If Guest Room Door is Forgotten Open
- (Moonlighting) Send Warning in Case any one used Room while not Sold
- (Device Monitoring) Equipment Status Watch Dog Provided Free with This Package
- (Service) Request, Display and Management