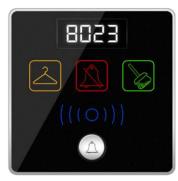

## **Included In This Package:**

- 1 Door Access Panel (with Service Display, Bell Push and Room Number, Tamper and Mag Input++)
- 1 Zone Beast (FCU/AHU/VAV/Temperature Control, Curtain Motor Control, Dimming and Lighting, Boiler/Exhaust)
- 1 Aux Power (Dual Power Supply 24VDC/12VDC, Smart Energy Logic, 3-Zone Dry Inputs, 2 Relays for Energy)
- 1 Bedside Touch Button Controller Wall Mountable (Moods, Service, Lights, Curtain, Air conditioning controls)
- 2 Magnetic Door / Window Contacts (Reed Switch)
- 2 Ceiling PIR Motion Detector
- 4 Connectors (4D)
- 1 Temp1 Temperature Sensor
- 1 Free Smart Hotel APP download,
- 1 Free Equipment Watch Dog SW,
- 1 Free Card Management SW (1 Per Hotel with 50 Rooms Minimum),

Free RSIP Bridge (1 For Every 50 Rooms)

Smart Hotel Door Access