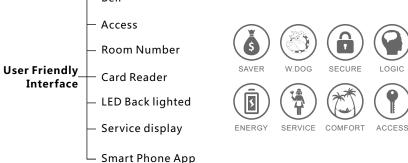

- FCU/AHU/VAV Control
- Lighting, Dimming & Moods
- Curtain Control
- Service Request Display
- Integrated Door Access

- (Occupancy Flag) Check & reports occupancy Status online (Vacant/Occupied)
- (Energy Smart) Built in Logic that Works Simply:
  - If no occupancy (Vacant) = energy save
  - If balcony door is open=off AC
  - If occupied=power on
- (Security) Alert at Reception Station If Guest Room Door is Forgotten Open
- (Moonlighting) Send Warning in Case any one used Room while not Sold
- (Device Monitoring) Equipment Status Watch Dog Provided Free with This Package
- (Service) Request, Display and Management