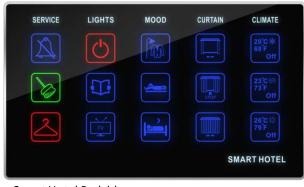

- FCU/AHU/VAV Control
- Lighting, Dimming & Moods
- Curtain Control
- Service Request Display
- Integrated Door Access

- (Occupancy Flag) Check & reports occupancy Status online (Vacant/Occupied)
- (Energy Smart) Built in Logic that Works Simply:
  - If no occupancy (Vacant) = energy save
  - If balcony door is open=off AC
  - If occupied=power on
- (Security) Alert at Reception Station If Guest Room Door is Forgotten Open
- (Moonlighting) Send Warning in Case any one used Room while not Sold
- (Device Monitoring) Equipment Status Watch Dog Provided Free with This Package
- (Service) Request, Display and Management

## **Included In This Package:**

- 1 Door Access Panel (with Service Display, Bell Push and Room Number, Tamper and Mag Input++)
- 1 Zone Beast (FCU/AHU/VAV/Temperature Control, Curtain Motor Control, Dimming and Lighting, Boiler/Exhaust)
- 1 Aux Power (Dual Power Supply 24VDC/12VDC, Smart Energy Logic, 3-Zone Dry Inputs, 2 Relays for Energy)
- 1 Bedside Touch Button Controller Wall Mountable (Moods, Service, Lights, Curtain, Air conditioning controls)
- 2 Magnetic Door / Window Contacts (Reed Switch)
- 2 Ceiling PIR Motion Detector
- 4 Connectors (4D)
- 1 Temp1 Temperature Sensor
- 1 Free Smart Hotel APP download,
- 1 Free Equipment Watch Dog SW,
- 1 Free Card Management SW (1 Per Hotel with 50 Rooms Minimum),